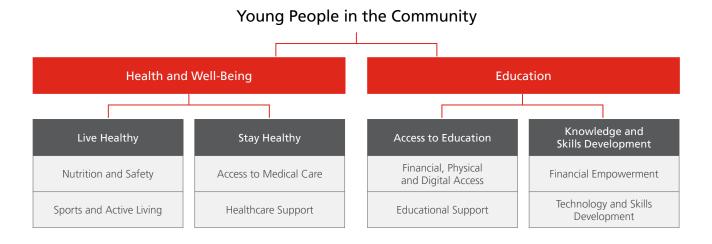

### INVESTING IN YOUNG PEOPLE

Young people are our future leaders and Scotiabank's goal is to help provide them with the necessary skills and resources they need for success. Below are examples of philanthropic support provided by Scotiabank.

### Health and Well-being

### Live Healthy

Nutrition, safety, and active living help young people lead healthy lives. We support organizations that help young people take care of their basic needs. We also invest in programs that encourage youth to participate in sports and lead active lifestyles.

### Stay Healthy

We want to help young people remain healthy all their lives. We proudly invest in organizations that provide access to medical care and healthcare support.

- Scotiabank supports organizations that provide young people with direct access to medical care. In 2017, Scotiabank donated \$1 million to Children's Health Foundation and London Health Sciences Foundation. This funds The Scotiabank Family Assistance Program, which supports women, children and their families experiencing financial hardship during treatment. The program is designed to help ensure patients and their families can access the specialized care they need without a financial burden.
- In November 2016, Scotiabank donated \$1 million to Sinai Health System's Lunenfeld-Tanenbaum Research Institute, one of the top biomedical research institutes in North America, to support discovery of the determinants of health for infants and children. The gift will support the research to better understand both the genetic and environmental factors that shape the health of infants and children from the time of conception.

### Education

### Access to Education

At Scotiabank, we believe that young people can reach their full potential if they have proper and equal access to education. We support programs that invest in financial, physical and digital access to education.

### Knowledge & Skills Development

Scotiabank also aims to invest in technology and skills development to help young people reach their infinite potential.

- In March 2017, Scotiabank launched a technology-focused academic partnership with the University of British Columbia donating \$2 million to assist in accelerating cybersecurity and financial risk research in Canada and beyond. The Scotiabank Cybersecurity and Risk Analytics Initiative will support research and educational initiatives, including internships, speaker series, engagement activities like "hackathons," and other collaborative events to advance our understanding of the impacts of cyberattacks and refine risk management tools.
- Scotiabank partnered with Ladies Learning Code to help bring digital literacy to more Canadian youth. Scotiabank's sponsorship supported the organization's Girls Learning Code programing as well as workshops held on national Girls Learning Code Day. The organization's programs are designed to help girls see technology differently, as a medium for self-expression, and as a means for changing the world.