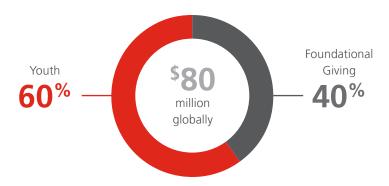

### COMMUNITY **INVESTMENT**

In fiscal 2017, Scotiabank contributed approximately \$80 million in donations, sponsorships and other forms of assistance globally. In addition, Scotiabank employees give support to local causes. Our employees dedicated more than 403,500 hours of volunteering and fundraising time in support of local community organizations this year.

### Breakdown of philanthropic funding: